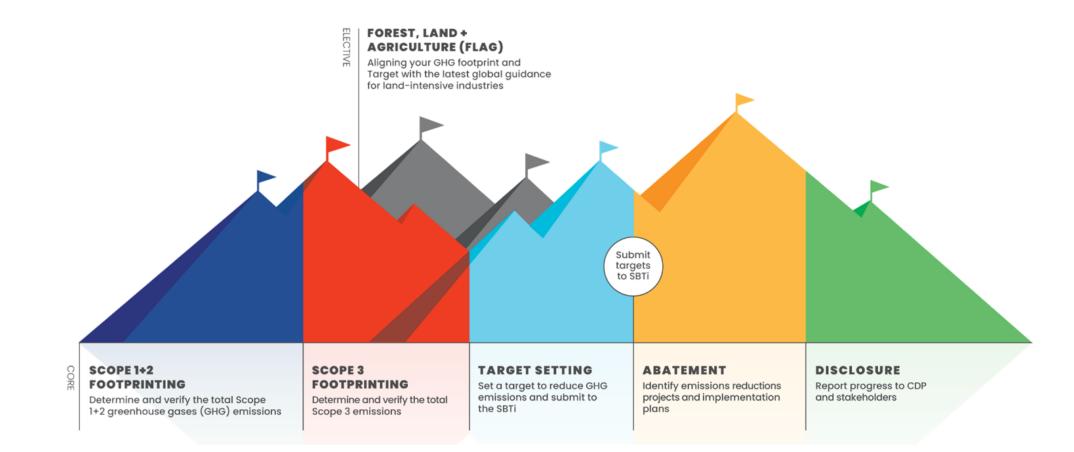

• If suppliers miss a seminar, they can watch a recording on the Suppler LOCT Learning Platform

Please find <u>here</u> more information on the program. PepsiCo was a cofounder and helps our extended supply chain to set Climate Goals. It consists of 5/6 modules that they take in cohort style by with two seasons per year: